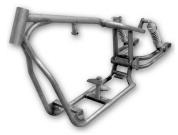

# BASE FRAMES

Unlike most shops, our primary business is building motorcycle and chopper frames. We offer frames built to any specifications, as well as our own line of production frames. We manufacturer Rigid, Softail or Swingarm in many configurations you're looking for. From pro-street to bobber to full blown choppers, we have a set-up to fit your next build. All our chopper frames and frame work is done with American made DOM tubing, CNC machined and TIG welded. Each frame or rolling chassis kit comes with an MSO, which you'll need for titling.

WARLORD (SOFTAIL ONLY) Style: Softail / Hidden Shock Tire Size: 180/200 .... \$1475 250..... \$1575 280/300 .... \$1675 330/360 .... \$1875

MOBSTER Style: Pro-Street Tire Size: 180-250 .... \$1475 280/300....\$1575 330/360....\$1725

CRIME SCENE Style: Pro-Street Tire Size: 180-250 .... \$1375 280/300....\$1525 330/360....\$1675

**HITMAN** Style: Goose Neck Bobber Tire Size: 150/180....\$1225 200.....\$1275 250.....\$1475

**GANGSTER RIGID** Style: Sportster (Ironhead, EVO or Buell) Tire Size: 180/200....\$1175 250..... \$1250 280/300....\$1575

GANGSTER SOFTAIL Style: Sportster (Ironhead, EVO or Buell) Tire Size: 180/200....\$1175 250..... \$1250 280/300....\$1575

WISHBONE Style: Swingarm (FXR Style) Tire Size: 130-200 .... \$1375 250.....\$1475 280/300....\$1675

WISHBONE Style: Softail Tire Size: 130-200 .... \$1375 250.....\$1475 280/300....\$1675

TOMMY GUN Style: Chopper (Small) Tire Size: 180/200....\$1175 250..... \$1275 280/300....\$1350 330/360....\$1550

OUTLAW Style: Chopper (Medium) 180/200....\$1225 Tire Size: 250..... \$1275 280/300 .... \$1425 330/360....\$1575

FELON Style: Chopper (Large) 180/200....\$1275 Tire Size: 250..... \$1375 280/300 .... \$1450 330/360....\$1625

MAFIA Style: FXR Swingarm 180/200....\$1175 Tire Size: 250..... \$1250 280/300....\$1575