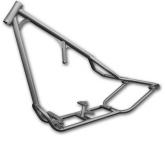

WARLORD (SOFTAIL ONLY) Style: Softail / Hidden Shock Tire Size: 180/200 .... \$1475 250..... \$1575 280/300 .... \$1675 330/360 .... \$1875

MOBSTER Style: Pro-Street Tire Size: 180-250 .... \$1475 280/300....\$1575 330/360....\$1725

CRIME SCENE Style: Pro-Street Tire Size: 180-250 .... \$1375 280/300....\$1525 330/360....\$1675

**HITMAN** Style: Goose Neck Bobber Tire Size: 150/180....\$1225 200.....\$1275 250.....\$1475

**GANGSTER RIGID** Style: Sportster (Ironhead, EVO or Buell) Tire Size: 180/200....\$1175 250..... \$1250 280/300....\$1575

GANGSTER SOFTAIL Style: Sportster (Ironhead, EVO or Buell) Tire Size: 180/200....\$1175 250..... \$1250 280/300....\$1575

WISHBONE Style: Swingarm (FXR Style) Tire Size: 130-200 .... \$1375 250.....\$1475 280/300....\$1675

WISHBONE Style: Softail Tire Size: 130-200 .... \$1375 250.....\$1475 280/300....\$1675

TOMMY GUN Style: Chopper (Small) Tire Size: 180/200....\$1175 250..... \$1275 280/300....\$1350 330/360....\$1550

OUTLAW Style: Chopper (Medium) 180/200....\$1225 Tire Size: 250..... \$1275 280/300 .... \$1425 330/360....\$1575

FELON Style: Chopper (Large) 180/200....\$1275 Tire Size: 250..... \$1375 280/300 .... \$1450 330/360....\$1625

MAFIA Style: FXR Swingarm 180/200....\$1175 Tire Size: 250..... \$1250 280/300....\$1575