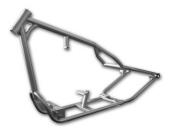

WARLORD (SOFTAIL ONLY) Style: Softail / Hidden Shock Tire Size: 180/200 .... \$1475 250..... \$1575 280/300 .... \$1675 330/360 .... \$1875

MOBSTER Style: Pro-Street Tire Size: 180-250 .... \$1475 280/300....\$1575 330/360....\$1725

CRIME SCENE Style: Pro-Street Tire Size: 180-250 .... \$1375 280/300....\$1525 330/360....\$1675

**HITMAN** Style: Goose Neck Bobber Tire Size: 150/180....\$1225 200.....\$1275 250.....\$1475

**GANGSTER RIGID** Style: Sportster (Ironhead, EVO or Buell) Tire Size: 180/200....\$1175 250..... \$1250 280/300....\$1575

GANGSTER SOFTAIL Style: Sportster (Ironhead, EVO or Buell) Tire Size: 180/200....\$1175 250..... \$1250 280/300....\$1575

WISHBONE Style: Swingarm (FXR Style) Tire Size: 130-200 .... \$1375 250.....\$1475 280/300....\$1675

WISHBONE Style: Softail Tire Size: 130-200 .... \$1375 250.....\$1475 280/300....\$1675

TOMMY GUN Style: Chopper (Small) Tire Size: 180/200....\$1175 250..... \$1275 280/300....\$1350 330/360....\$1550

OUTLAW Style: Chopper (Medium) 180/200....\$1225 Tire Size: 250..... \$1275 280/300 .... \$1425 330/360....\$1575

FELON Style: Chopper (Large) 180/200....\$1275 Tire Size: 250..... \$1375 280/300 .... \$1450 330/360....\$1625

MAFIA Style: FXR Swingarm 180/200....\$1175 Tire Size: 250..... \$1250 280/300....\$1575