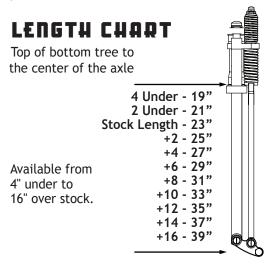

# SPRINGERS

All springers are CNC machined and TIG welded and built in-house. Every springer is built to order. The standard length Springer is 31" measured from top bearing to the axle. Each Springer is shipped raw metal and comes with axle, chrome springs, chrome rockers, and hardware. Powder coating or color match paint available.