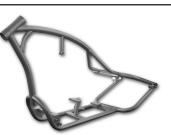

# BASE FRAMES

Unlike most shops, our primary business is building motorcycle and chopper frames. We offer frames built to any specifications, as well as our own line of production frames. We manufacturer Rigid, Softail or Swingarm in many configurations you're looking for. From pro-street to bobber to full blown choppers, we have a set-up to fit your next build. All our chopper frames and frame work is done with American made DOM tubing, CNC machined and TIG welded. Each frame or rolling chassis kit comes with an MSO, which you'll need for titling.

WARLORD (SOFTAIL ONLY) Style: Softail / Hidden Shock Tire Size: 180/200 .... \$1475 250..... \$1575 280/300 .... \$1675 330/360 .... \$1875

MOBSTER Style: Pro-Street Tire Size: 180-250 .... \$1475 280/300....\$1575 330/360....\$1725

CRIME SCENE Style: Pro-Street Tire Size: 180-250 .... \$1375 280/300....\$1525 330/360....\$1675

**HITMAN** Style: Goose Neck Bobber Tire Size: 150/180....\$1225 200.....\$1275 250.....\$1475

**GANGSTER RIGID** Style: Sportster (Ironhead, EVO or Buell) Tire Size: 180/200....\$1175 250..... \$1250 280/300....\$1575

GANGSTER SOFTAIL Style: Sportster (Ironhead, EVO or Buell) Tire Size: 180/200....\$1175 250..... \$1250 280/300....\$1575

WISHBONE Style: Swingarm (FXR Style) Tire Size: 130-200 .... \$1375 250.....\$1475 280/300....\$1675

WISHBONE Style: Softail Tire Size: 130-200 .... \$1375 250.....\$1475 280/300....\$1675

TOMMY GUN Style: Chopper (Small) Tire Size: 180/200....\$1175 250..... \$1275 280/300....\$1350 330/360....\$1550

OUTLAW Style: Chopper (Medium) 180/200....\$1225 Tire Size: 250..... \$1275 280/300 .... \$1425 330/360....\$1575

FELON Style: Chopper (Large) 180/200....\$1275 Tire Size: 250..... \$1375 280/300 .... \$1450 330/360....\$1625

MAFIA Style: FXR Swingarm 180/200....\$1175 Tire Size: 250..... \$1250 280/300....\$1575