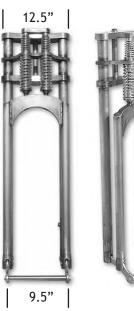

# SPRINGERS

All springers are CNC machined and TIG welded and built in-house. Every springer is built to order. The standard length Springer is 31" measured from top bearing to the axle. Each Springer is shipped raw metal and comes with axle, chrome springs, chrome rockers, and hardware. Powder coating or color match paint available.

### WIDE GLIDE

Prices Starting At: **\$1525** 1.75" Rear Legs - 1.5" Front Legs