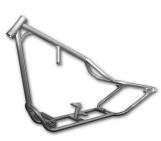

WARLORD (SOFTAIL ONLY) Style: Softail / Hidden Shock Tire Size: 180/200 .... \$1475 250..... \$1575 280/300 .... \$1675 330/360 .... \$1875

MOBSTER Style: Pro-Street Tire Size: 180-250 .... \$1475 280/300....\$1575 330/360....\$1725

CRIME SCENE Style: Pro-Street Tire Size: 180-250 .... \$1375 280/300....\$1525 330/360....\$1675

**HITMAN** Style: Goose Neck Bobber Tire Size: 150/180....\$1225 200.....\$1275 250.....\$1475

**GANGSTER RIGID** Style: Sportster (Ironhead, EVO or Buell) Tire Size: 180/200....\$1175 250..... \$1250 280/300....\$1575

GANGSTER SOFTAIL Style: Sportster (Ironhead, EVO or Buell) Tire Size: 180/200....\$1175 250..... \$1250 280/300....\$1575

WISHBONE Style: Swingarm (FXR Style) Tire Size: 130-200 .... \$1375 250.....\$1475 280/300....\$1675

WISHBONE Style: Softail Tire Size: 130-200 .... \$1375 250.....\$1475 280/300....\$1675

TOMMY GUN Style: Chopper (Small) Tire Size: 180/200....\$1175 250..... \$1275 280/300....\$1350 330/360....\$1550

OUTLAW Style: Chopper (Medium) 180/200....\$1225 Tire Size: 250..... \$1275 280/300 .... \$1425 330/360....\$1575

FELON Style: Chopper (Large) 180/200....\$1275 Tire Size: 250..... \$1375 280/300 .... \$1450 330/360....\$1625

MAFIA Style: FXR Swingarm 180/200....\$1175 Tire Size: 250..... \$1250 280/300....\$1575