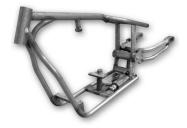

# BASE FRAMES

Unlike most shops, our primary business is building motorcycle and chopper frames. We offer frames built to any specifications, as well as our own line of production frames. We manufacturer Rigid, Softail or Swingarm in many configurations you're looking for. From pro-street to bobber to full blown choppers, we have a set-up to fit your next build. All our chopper frames and frame work is done with American made DOM tubing, CNC machined and TIG welded. Each frame or rolling chassis kit comes with an MSO, which you'll need for titling.

WARLORD (SOFTAIL ONLY) Style: Softail / Hidden Shock Tire Size: 180/200 .... \$1475 250..... \$1575 280/300 .... \$1675 330/360 .... \$1875

MOBSTER Style: Pro-Street Tire Size: 180-250 .... \$1475 280/300....\$1575 330/360....\$1725

CRIME SCENE Style: Pro-Street Tire Size: 180-250 .... \$1375 280/300....\$1525 330/360....\$1675

**HITMAN** Style: Goose Neck Bobber Tire Size: 150/180....\$1225 200.....\$1275 250.....\$1475

**GANGSTER RIGID** Style: Sportster (Ironhead, EVO or Buell) Tire Size: 180/200....\$1175 250..... \$1250 280/300....\$1575

GANGSTER SOFTAIL Style: Sportster (Ironhead, EVO or Buell) Tire Size: 180/200....\$1175 250..... \$1250 280/300....\$1575

WISHBONE Style: Swingarm (FXR Style) Tire Size: 130-200 .... \$1375 250.....\$1475 280/300....\$1675

WISHBONE Style: Softail Tire Size: 130-200 .... \$1375 250.....\$1475 280/300....\$1675

TOMMY GUN Style: Chopper (Small) Tire Size: 180/200....\$1175 250..... \$1275 280/300....\$1350 330/360....\$1550

OUTLAW Style: Chopper (Medium) 180/200....\$1225 Tire Size: 250..... \$1275 280/300 .... \$1425 330/360....\$1575

FELON Style: Chopper (Large) 180/200....\$1275 Tire Size: 250..... \$1375 280/300 .... \$1450 330/360....\$1625

MAFIA Style: FXR Swingarm 180/200....\$1175 Tire Size: 250..... \$1250 280/300....\$1575