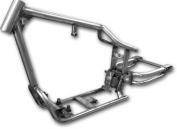

# BASE FRAMES

Unlike most shops, our primary business is building motorcycle and chopper frames. We offer frames built to any specifications, as well as our own line of production frames. We manufacturer Rigid, Softail or Swingarm in many configurations you're looking for. From pro-street to bobber to full blown choppers, we have a set-up to fit your next build. All our chopper frames and frame work is done with American made DOM tubing, CNC machined and TIG welded. Each frame or rolling chassis kit comes with an MSO, which you'll need for titling.

WARLORD (SOFTAIL ONLY) Style: Softail / Hidden Shock Tire Size: 180/200 .... \$1475 250..... \$1575 280/300 .... \$1675 330/360 .... \$1875

MOBSTER Style: Pro-Street Tire Size: 180-250 .... \$1475 280/300....\$1575 330/360....\$1725

CRIME SCENE Style: Pro-Street Tire Size: 180-250 .... \$1375 280/300....\$1525 330/360....\$1675

**HITMAN** Style: Goose Neck Bobber Tire Size: 150/180....\$1225 200.....\$1275 250.....\$1475

**GANGSTER RIGID** Style: Sportster (Ironhead, EVO or Buell) Tire Size: 180/200....\$1175 250..... \$1250 280/300....\$1575

GANGSTER SOFTAIL Style: Sportster (Ironhead, EVO or Buell) Tire Size: 180/200....\$1175 250..... \$1250 280/300....\$1575

WISHBONE Style: Swingarm (FXR Style) Tire Size: 130-200 .... \$1375 250.....\$1475 280/300....\$1675

WISHBONE Style: Softail Tire Size: 130-200 .... \$1375 250.....\$1475 280/300....\$1675

TOMMY GUN Style: Chopper (Small) Tire Size: 180/200....\$1175 250..... \$1275 280/300....\$1350 330/360....\$1550

OUTLAW Style: Chopper (Medium) 180/200....\$1225 Tire Size: 250..... \$1275 280/300 .... \$1425 330/360....\$1575

FELON Style: Chopper (Large) 180/200....\$1275 Tire Size: 250..... \$1375 280/300 .... \$1450 330/360....\$1625

MAFIA Style: FXR Swingarm 180/200....\$1175 Tire Size: 250..... \$1250 280/300....\$1575