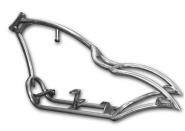

# BASE FRAMES

Unlike most shops, our primary business is building motorcycle and chopper frames. We offer frames built to any specifications, as well as our own line of production frames. We manufacturer Rigid, Softail or Swingarm in many configurations you're looking for. From pro-street to bobber to full blown choppers, we have a set-up to fit your next build. All our chopper frames and frame work is done with American made DOM tubing, CNC machined and TIG welded. Each frame or rolling chassis kit comes with an MSO, which you'll need for titling.

WARLORD (SOFTAIL ONLY) Style: Softail / Hidden Shock Tire Size: 180/200 .... \$1475 250..... \$1575 280/300 .... \$1675 330/360 .... \$1875

MOBSTER Style: Pro-Street Tire Size: 180-250 .... \$1475 280/300....\$1575 330/360....\$1725

CRIME SCENE Style: Pro-Street Tire Size: 180-250 .... \$1375 280/300....\$1525 330/360....\$1675

**HITMAN** Style: Goose Neck Bobber Tire Size: 150/180....\$1225 200.....\$1275 250.....\$1475

**GANGSTER RIGID** Style: Sportster (Ironhead, EVO or Buell) Tire Size: 180/200....\$1175 250..... \$1250 280/300....\$1575

GANGSTER SOFTAIL Style: Sportster (Ironhead, EVO or Buell) Tire Size: 180/200....\$1175 250..... \$1250 280/300....\$1575

WISHBONE Style: Swingarm (FXR Style) Tire Size: 130-200 .... \$1375 250.....\$1475 280/300....\$1675

WISHBONE Style: Softail Tire Size: 130-200 .... \$1375 250.....\$1475 280/300....\$1675

TOMMY GUN Style: Chopper (Small) Tire Size: 180/200....\$1175 250..... \$1275 280/300....\$1350 330/360....\$1550

OUTLAW Style: Chopper (Medium) 180/200....\$1225 Tire Size: 250..... \$1275 280/300 .... \$1425 330/360....\$1575

FELON Style: Chopper (Large) 180/200....\$1275 Tire Size: 250..... \$1375 280/300 .... \$1450 330/360....\$1625

MAFIA Style: FXR Swingarm 180/200....\$1175 Tire Size: 250..... \$1250 280/300....\$1575