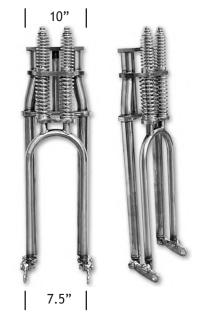

# SPRINGERS

All springers are CNC machined and TIG welded and built in-house. Every springer is built to order. The standard length Springer is 31" measured from top bearing to the axle. Each Springer is shipped raw metal and comes with axle, chrome springs, chrome rockers, and hardware. Powder coating or color match paint available.

# NARROM GLIDE

Prices Starting At: **\$1125** 1.5" Rear Legs - 1" Front Legs