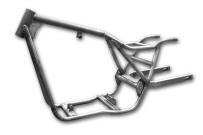

WARLORD (SOFTAIL ONLY) Style: Softail / Hidden Shock Tire Size: 180/200 .... \$1475 250..... \$1575 280/300 .... \$1675 330/360 .... \$1875

MOBSTER Style: Pro-Street Tire Size: 180-250 .... \$1475 280/300....\$1575 330/360....\$1725

CRIME SCENE Style: Pro-Street Tire Size: 180-250 .... \$1375 280/300....\$1525 330/360....\$1675

**HITMAN** Style: Goose Neck Bobber Tire Size: 150/180....\$1225 200.....\$1275 250.....\$1475

**GANGSTER RIGID** Style: Sportster (Ironhead, EVO or Buell) Tire Size: 180/200....\$1175 250..... \$1250 280/300....\$1575

GANGSTER SOFTAIL Style: Sportster (Ironhead, EVO or Buell) Tire Size: 180/200....\$1175 250..... \$1250 280/300....\$1575

WISHBONE Style: Swingarm (FXR Style) Tire Size: 130-200 .... \$1375 250.....\$1475 280/300....\$1675

WISHBONE Style: Softail Tire Size: 130-200 .... \$1375 250.....\$1475 280/300....\$1675

TOMMY GUN Style: Chopper (Small) Tire Size: 180/200....\$1175 250..... \$1275 280/300....\$1350 330/360....\$1550

OUTLAW Style: Chopper (Medium) 180/200....\$1225 Tire Size: 250..... \$1275 280/300 .... \$1425 330/360....\$1575

FELON Style: Chopper (Large) 180/200....\$1275 Tire Size: 250..... \$1375 280/300 .... \$1450 330/360....\$1625

MAFIA Style: FXR Swingarm 180/200....\$1175 Tire Size: 250..... \$1250 280/300....\$1575