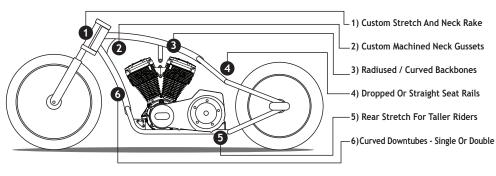

# CYSTOM FRAME OPTIONS

All of our frames are available with many options. If your looking for drop seat, curved tubing, custom down tubes, or a specific look, we've got you covered. All of our frame models are available in either Rigid, Softail or Swingarm versions. If you need something that's not listed, just ask.

| Custom Rake & Stretch a    | add | \$275 |
|----------------------------|-----|-------|
| Radiused Single Downtube a | add | \$125 |
| Radiused Double Downtube a | add | \$225 |
| Radiused Backbone a        | add | \$125 |
| Rear Frame Stretch         | add | \$150 |
| Double Downtubes           | add | \$75  |
| Custom Neck Gusset         | add | \$150 |
| Spiked Rear Fendera        | add | \$375 |
| Whiskey Flask Oil Tank     | add | \$425 |