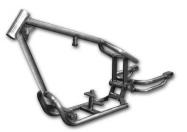

# BASE FRAMES

Unlike most shops, our primary business is building motorcycle and chopper frames. We offer frames built to any specifications, as well as our own line of production frames. We manufacturer Rigid, Softail or Swingarm in many configurations you're looking for. From pro-street to bobber to full blown choppers, we have a set-up to fit your next build. All our chopper frames and frame work is done with American made DOM tubing, CNC machined and TIG welded. Each frame or rolling chassis kit comes with an MSO, which you'll need for titling.

WARLORD (SOFTAIL ONLY) Style: Softail / Hidden Shock Tire Size: 180/200 .... \$1475 250..... \$1575 280/300 .... \$1675 330/360 .... \$1875

MOBSTER Style: Pro-Street Tire Size: 180-250 .... \$1475 280/300....\$1575 330/360....\$1725

CRIME SCENE Style: Pro-Street Tire Size: 180-250 .... \$1375 280/300....\$1525 330/360....\$1675

**HITMAN** Style: Goose Neck Bobber Tire Size: 150/180....\$1225 200.....\$1275 250.....\$1475

**GANGSTER RIGID** Style: Sportster (Ironhead, EVO or Buell) Tire Size: 180/200....\$1175 250..... \$1250 280/300....\$1575

GANGSTER SOFTAIL Style: Sportster (Ironhead, EVO or Buell) Tire Size: 180/200....\$1175 250..... \$1250 280/300....\$1575

WISHBONE Style: Swingarm (FXR Style) Tire Size: 130-200 .... \$1375 250.....\$1475 280/300....\$1675

WISHBONE Style: Softail Tire Size: 130-200 .... \$1375 250.....\$1475 280/300....\$1675

TOMMY GUN Style: Chopper (Small) Tire Size: 180/200....\$1175 250..... \$1275 280/300....\$1350 330/360....\$1550

OUTLAW Style: Chopper (Medium) 180/200....\$1225 Tire Size: 250..... \$1275 280/300 .... \$1425 330/360....\$1575

FELON Style: Chopper (Large) 180/200....\$1275 Tire Size: 250..... \$1375 280/300 .... \$1450 330/360....\$1625

MAFIA Style: FXR Swingarm 180/200....\$1175 Tire Size: 250..... \$1250 280/300....\$1575