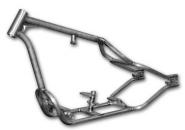

# BASE FRAMES

Unlike most shops, our primary business is building motorcycle and chopper frames. We offer frames built to any specifications, as well as our own line of production frames. We manufacturer Rigid, Softail or Swingarm in many configurations you're looking for. From pro-street to bobber to full blown choppers, we have a set-up to fit your next build. All our chopper frames and frame work is done with American made DOM tubing, CNC machined and TIG welded. Each frame or rolling chassis kit comes with an MSO, which you'll need for titling.

WARLORD (SOFTAIL ONLY) Style: Softail / Hidden Shock Tire Size: 180/200 .... \$1475 250..... \$1575 280/300 .... \$1675 330/360 .... \$1875

MOBSTER Style: Pro-Street Tire Size: 180-250 .... \$1475 280/300....\$1575 330/360....\$1725

CRIME SCENE Style: Pro-Street Tire Size: 180-250 .... \$1375 280/300....\$1525 330/360....\$1675

**HITMAN** Style: Goose Neck Bobber Tire Size: 150/180....\$1225 200.....\$1275 250.....\$1475

**GANGSTER RIGID** Style: Sportster (Ironhead, EVO or Buell) Tire Size: 180/200....\$1175 250..... \$1250 280/300....\$1575

GANGSTER SOFTAIL Style: Sportster (Ironhead, EVO or Buell) Tire Size: 180/200....\$1175 250..... \$1250 280/300....\$1575

WISHBONE Style: Swingarm (FXR Style) Tire Size: 130-200 .... \$1375 250.....\$1475 280/300....\$1675

WISHBONE Style: Softail Tire Size: 130-200 .... \$1375 250.....\$1475 280/300....\$1675

TOMMY GUN Style: Chopper (Small) Tire Size: 180/200....\$1175 250..... \$1275 280/300....\$1350 330/360....\$1550

OUTLAW Style: Chopper (Medium) 180/200....\$1225 Tire Size: 250..... \$1275 280/300 .... \$1425 330/360....\$1575

FELON Style: Chopper (Large) 180/200....\$1275 Tire Size: 250..... \$1375 280/300 .... \$1450 330/360....\$1625

MAFIA Style: FXR Swingarm 180/200....\$1175 Tire Size: 250..... \$1250 280/300....\$1575