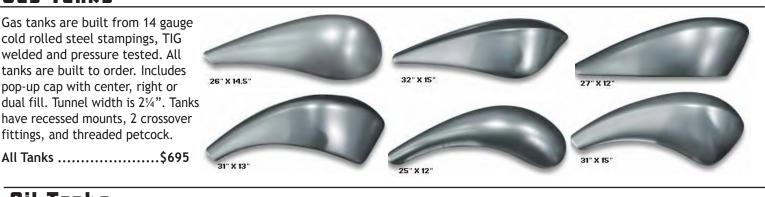

| 240-2 |
|                                | 250-2 |
|                                | 300   |
|                                | 330   |
|                                | 360   |
|                                |       |

#### **REAR FENDER BLANKS**

Tire

| Size | Width |       |
|------|-------|-------|
| 150  | 6.75" | \$225 |
| 200  | 9.25" | \$275 |
| 240  | 10.5" | \$300 |
| 250  | 11.5" | \$315 |
| 280  | 12.5" | \$325 |
|      | 13.5" | \$425 |
|      | 14"   | \$435 |
|      |       | \$450 |
|      |       |       |

#### FRONT FENDER BLANKS

Tire Size

16"

19"

19"

21"

21"

23"

| Width |       |
|-------|-------|
| 6.5"  | \$225 |
| 5"    | \$225 |
| 6.5"  |       |
| 4.75" | •     |
| 5.75" | \$275 |
| 6.75" | \$325 |
|       |       |

## Gas Tanks



## <u> 9il Tanks</u>

You have several options to choose from, each with its unique advantages to fit the style you're going after. Either built-in or bolt on, each of our oil tanks is hand built out of 14 gauge cold rolled steel and pressure tested to assure a lifetime of service.

Most of our oil tanks are available with side fill or top fill, with your choice of with or without built-in battery box. **Call For Pricing** 

# SPRINGERS

All springers are CNC machined and TIG welded and built in-house. Every springer is built to order. The standard length Springer is 31" measured from top bearing to the axle. Each Springer is shipped raw metal and comes with axle, chrome springs, chrome rockers, and hardware. Powder coating or color match paint available.



# NARROM GLIDE

Prices Starti