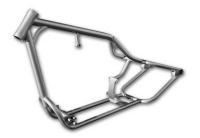

# BASE FRAMES

Unlike most shops, our primary business is building motorcycle and chopper frames. We offer frames built to any specifications, as well as our own line of production frames. We manufacturer Rigid, Softail or Swingarm in many configurations you're looking for. From pro-street to bobber to full blown choppers, we have a set-up to fit your next build. All our chopper frames and frame work is done with American made DOM tubing, CNC machined and TIG welded. Each frame or rolling chassis kit comes with an MSO, which you'll need for titling.

WARLORD (SOFTAIL ONLY) Style: Softail / Hidden Shock Tire Size: 180/200 .... \$1475 250..... \$1575 280/300 .... \$1675 330/360 .... \$1875

MOBSTER Style: Pro-Street Tire Size: 180-250 .... \$1475 280/300....\$1575 330/360....\$1725

CRIME SCENE Style: Pro-Street Tire Size: 180-250 .... \$1375 280/300....\$1525 330/360....\$1675

**HITMAN** Style: Goose Neck Bobber Tire Size: 150/180....\$1225 200.....\$1275 250.....\$1475

**GANGSTER RIGID** Style: Sportster (Ironhead, EVO or Buell) Tire Size: 180/200....\$1175 250..... \$1250 280/300....\$1575

GANGSTER SOFTAIL Style: Sportster (Ironhead, EVO or Buell) Tire Size: 180/200....\$1175 250..... \$1250 280/300....\$1575

WISHBONE Style: Swingarm (FXR Style) Tire Size: 130-200 .... \$1375 250.....\$1475 280/300....\$1675

WISHBONE Style: Softail Tire Size: 130-200 .... \$1375 250.....\$1475 280/300....\$1675

TOMMY GUN Style: Chopper (Small) Tire Size: 180/200....\$1175 250..... \$1275 280/300....\$1350 330/360....\$1550

OUTLAW Style: Chopper (Medium) 180/200....\$1225 Tire Size: 250..... \$1275 280/300 .... \$1425 330/360....\$1575

FELON Style: Chopper (Large) 180/200....\$1275 Tire Size: 250..... \$1375 280/300 .... \$1450 330/360....\$1625

MAFIA Style: FXR Swingarm 180/200....\$1175 Tire Size: 250..... \$1250 280/300....\$1575